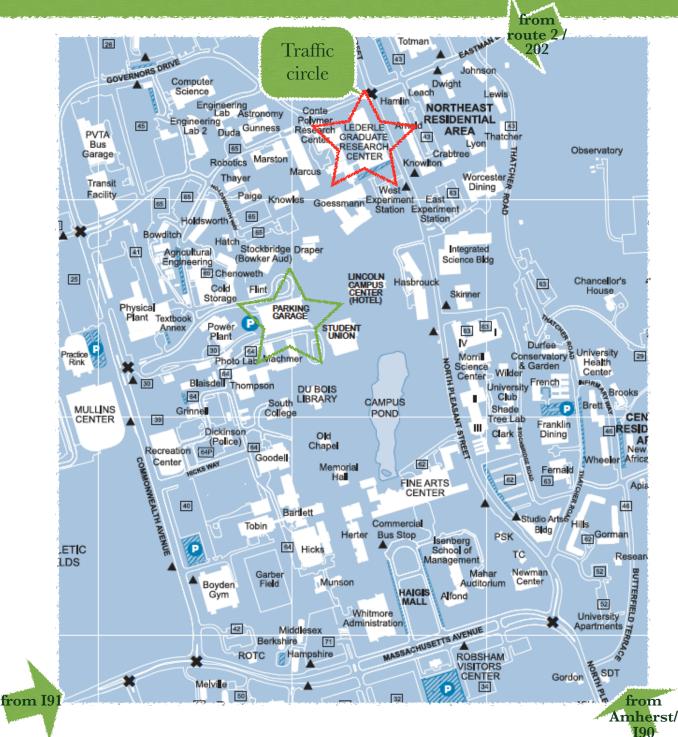

63rd New England Complex Fluids Workshop • Parking & Directions June 5, 2015 • UMass Amherst • Registration at 9:45 am.

Parking is free for all attendees. Please park in the campus parking garage, which you can reach from the west side of campus by turning from Commonwealth Ave. onto Campus Center Way. (See green star on map.) Parking garage signs are prominent.

After parking, please walk to the Lederle Graduate Research Tower (tall light brown bldg.) and take the elevator to the 16th floor. Turn right out of the elevator, through the for to 1630. We will give you a parking permit there.

Please note that if you are driving and chose to use GPS, the Parking garage address is 301 Campus Center Way, Amherst MA 01003.